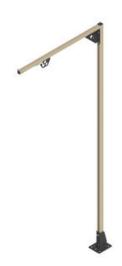

# W3F-030700 Bench Mounted Jib, Fixed 3' Boom, 7' Column, 30 Lb Capacity

By Gleason Reel Catalog # W3F-030700

Bench Mounted Jib, Fixed 3' Boom, 7' Column, 30 Lb Capacity

## **Features**

- Fixed or swing booms mounted on vertical columns and are painted polyester beige
- Having a capacity of 30lb(13.5kg)
- Fixed or swing booms mounted on vertical columns and are painted polyester beige

### General

Catalog Number W3F-030700
Item Type Fixed
Load Capacity 30 lbs
Mounting Method Floor
Type Jib Crane Kit
UPC 783246011251