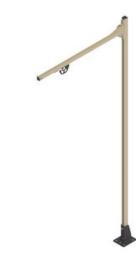

# W3S-030700 Bench Mounted Jib, Swing 3' Boom, 7' Column, 30 Lb Capacity

By Gleason Reel Catalog # W3S-030700

Bench Mounted Jib, Swing 3' Boom, 7' Column, 30 Lb Capacity

## Features

- Fixed or swing booms mounted on vertical columns and are painted polyester beige
- Having a capacity of 30lb(13.5kg)
- Fixed or swing booms mounted on vertical columns and are painted polyester beige

#### General

| W3S-030700    |
|---------------|
| Swing         |
| 30 lbs        |
| Floor         |
| Jib Crane Kit |
| 783246011244  |
|               |