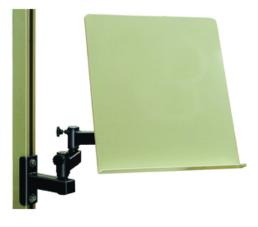

## W5DS-SAK Workstation Document Stand with Swingarm

By Gleason Reel Catalog # W5DS-SAK

Workstation Document Stand with Swingarm

## Features

- $19'' \text{ W} \times 17'' \text{ H}$ .  $90^{\circ}$  tilt, from flat to vertical
- Easily fasten to vertical columns of Workstation
- Each kit includes one 5"and one 10" arm plus mounting base and attachment
- Rugged steel construction. All mounting hardware included