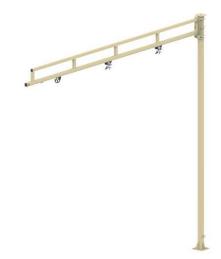

# W5F-100702 Floor Mounted Jib, Fixed 10' Boom, 7' Column, 50 Lb Capacity

By Gleason Reel Catalog # W5F-100702

Floor Mounted Jib, Fixed 10' Boom, 7' Column, 50 Lb Capacity

### **Features**

- Fixed or swing booms mounted on vertical columns and are painted polyester beige
- Having a capacity of 50lb,6'-8' booms

#### General

Base Type W5
Item Type Fixed
Load Capacity 50 lbs
Mounting Method Floor

Type Jib Crane Kit UPC 783246011329