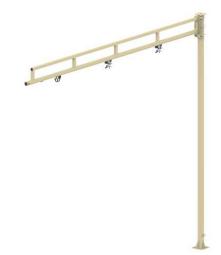

# W5F-100902 Floor Mounted Jib, Fixed 10' Boom, 9' Column, 50 Lb Capacity

By Gleason Reel Catalog # W5F-100902

Floor Mounted Jib, Fixed 10' Boom, 9' Column, 50 Lb Capacity

### **Features**

- Fixed or swing booms mounted on vertical columns and are painted polyester beige
- Having a capacity of 50lb,6'-8' booms

### General

Base Type W5
Item Type Fixed
Load Capacity 50 lbs
Mounting Method Floor

 Type
 Jib Crane Kit

 UPC
 783246011381