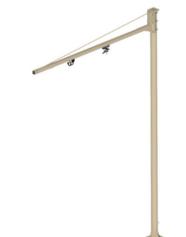

# W5F-060902 Floor Mounted Jib, Fixed 6' Boom, 8' Column, 50 Lb Capacity

By Gleason Reel Catalog # W5F-060902

Floor Mounted Jib, Fixed 6' Boom, 8' Column, 50 Lb Capacity

## Features

- Fixed or swing booms mounted on vertical columns and are painted polyester beige
- Having a capacity of 50lb,6'-8' booms

### General

| Base Type       | W5            |
|-----------------|---------------|
| Catalog Number  | W5F-060902    |
| Item Type       | Fixed         |
| Load Capacity   | 50 lbs        |
| Mounting Method | Floor         |
| Туре            | Jib Crane Kit |
| UPC             | 783246011350  |