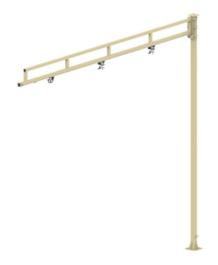

# W5F-100702 Floor Mounted Jib, Fixed 10' Boom, 7' Column, 50 Lb Capacity

By Gleason Reel Catalog # W5F-100702

Floor Mounted Jib, Fixed 10' Boom, 7' Column, 50 Lb Capacity

## **Features**

- Fixed or swing booms mounted on vertical columns and are painted polyester beige
- Having a capacity of 50lb,6'-8' booms

#### General

Base Type W5

Catalog Number W5F-100702

Item TypeFixedLoad Capacity50 lbsMounting MethodFloor

Type Jib Crane Kit UPC 783246011329