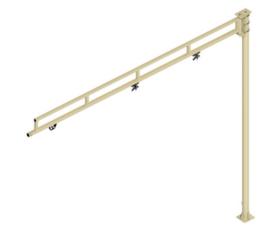

# W5S-100302 Floor Mounted Jib, Swing 10' Boom, 3' Column, 50 Lb Capacity

By Gleason Reel Catalog # W5S-100302

Floor Mounted Jib, Swing 10' Boom, 3' Column, 50 Lb Capacity

## **Features**

- Fixed or swing booms mounted on vertical columns and are painted polyester beige
- Having a capacity of 50lb,6'-8' booms

#### General

Base Type W5
Item Type Swing
Load Capacity 50 lbs
Mounting Method Floor

Type Jib Crane Kit UPC 783246011299