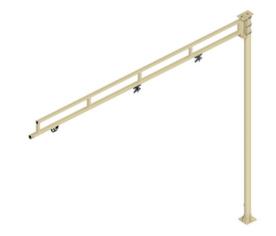

# W5S-120902 Floor Mounted Jib, Swing 12' Boom, 9' Column, 50 Lb Capacity

By Gleason Reel Catalog # W5S-120902

Floor Mounted Jib, Swing 12' Boom, 9' Column, 50 Lb Capacity

### **Features**

- Fixed or swing booms mounted on vertical columns and are painted polyester beige
- Having a capacity of 50lb,6'-8' booms

### General

Base TypeW5Item TypeSwingLoad Capacity50 lbsMounting MethodFloor

 Type
 Jib Crane Kit

 UPC
 783246007049