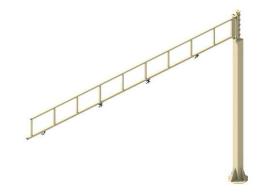

# W5S-181202 Floor Mounted Jib, Swing 18' Boom, 12' Column, 50 Lb Capacity, W5S Base

By Gleason Reel Catalog # W5S-181202

Floor Mounted Jib, Swing 18' Boom, 12' Column, 50 Lb Capacity, W5S Base

## **Features**

- Fixed or swing booms mounted on vertical columns and are painted polyester beige
- Having a capacity of 50lb,6'-8' booms

### General

Base Type W5
Item Type Swing
Load Capacity 50 lbs
Mounting Method Floor

 Type
 Jib Crane Kit

 UPC
 783246007001