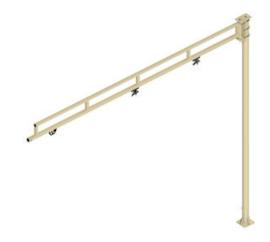

# W5S-100302 Floor Mounted Jib, Swing 10' Boom, 3' Column, 50 Lb Capacity

By Gleason Reel Catalog # W5S-100302

## **Features**

- Fixed or swing booms mounted on vertical columns and are painted polyester beige
- Having a capacity of 50lb,6'-8' booms

#### General

Base Type W5

Catalog Number W5S-100302
Item Type Swing
Load Capacity 50 lbs
Mounting Method Floor

Type Jib Crane Kit UPC 783246011299