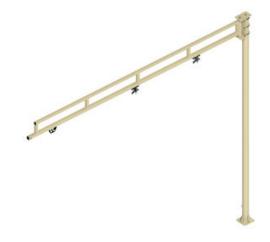

# W5S-100702 Floor Mounted Jib, Swing 10' Boom, 7' Column, 50 Lb Capacity

By Gleason Reel Catalog # W5S-100702

## **Features**

- Fixed or swing booms mounted on vertical columns and are painted polyester beige
- Having a capacity of 50lb,6'-8' booms

#### General

Base Type W5

Catalog Number W5S-100702
Item Type Swing
Load Capacity 50 lbs
Mounting Method Floor

Type Jib Crane Kit UPC 783246011336