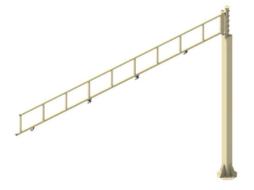

# W5S-181202 Floor Mounted Jib, Swing 18' Boom, 12' Column, 50 Lb Capacity, W5S Base

By Gleason Reel Catalog # W5S-181202

## **Features**

- Fixed or swing booms mounted on vertical columns and are painted polyester beige
- Having a capacity of 50lb,6'-8' booms

#### General

Base Type W5

Catalog Number W5S-181202 Item Type Swing Load Capacity 50 lbs Mounting Method Floor

Type Jib Crane Kit UPC 783246007001