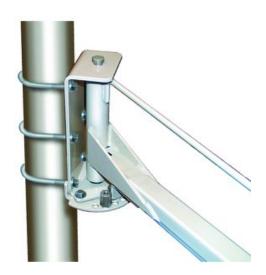

## W5S-SK Manual Boom Stop, For 50 Lb Capacity

By Gleason Reel Catalog # W5S-SK

Manual Boom Stop, For 50 Lb Capacity

## Features

- It supports the swing boom on the 50 pound capacity tool jib.
- Hex stops on the mounting plate may be adjusted to limit boom swing to 150, 300, 450 or 600 in either direction (total swings of 300, 600. 900 & 1200). With no hex stops installed the boom will swing 900 in either direction
- Only standard wrenches are required for installation.