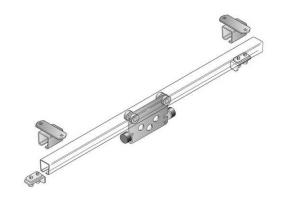

## W6F-000006 Tool Rail Kit 6', 250 Lb. Capacity

By Gleason Reel Catalog # W6F-00006

250 lb. Capacity Tool Rail Kits includes (1) galvanized steel rail (length per model), (1) heavy duty tool trolley, (2) hanger brackets, and (2) end stops.

## **Features**

- Designed for large air tool balancers
- Can be mounted on benches, booms, or ceilings
- Maximum 250 lb.(113kg) safe load rating