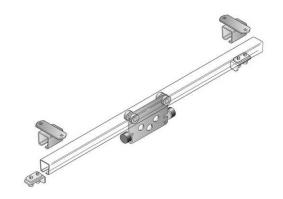

## W6F-000018 Tool Rail Kit 18', 250 Lb. Capacity

By Gleason Reel Catalog # W6F-000018

250 lb. Capacity Tool Rail Kits includes (1) galvanized steel rail (length per model), (1) heavy duty tool trolley, (2) hanger brackets, and (2) end stops.

## **Features**

- Designed for large air tool balancers
- Can be mounted on benches, booms, or ceilings
- Maximum 250 lb.(113kg) safe load rating