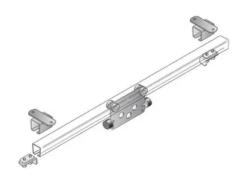

## W6F-000018 Tool Rail Kit 18', 250 Lb. Capacity

By Gleason Reel Catalog # W6F-00018

250 lb. Capacity Tool Rail Kits includes (1) galvanized steel rail (length per model), (1) heavy duty tool trolley, (2) hanger brackets, and (2) end stops.

## General

Catalog Number W6F-000018
Load Capacity 250 lbs
Series WS60 - C-Rail
Type Rail Kit

UPC 783246010988