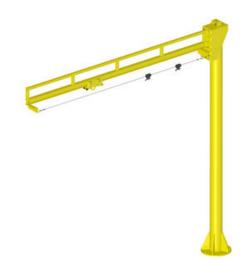

# W6S-101002 Jib Crane, Floor Mounted, Pneumatic, 10' Boom 10' Column, 300 Lb Capacity

By Gleason Reel Catalog # W6S-101002

Jib Crane, Floor Mounted, Pneumatic, 10' Boom 10' Column, 300 Lb Capacity

### Features

- Fixed or swing booms mounted on vertical columns and are painted polyester beige
- Having a capacity of 50lb,6'-8' booms

### General

| Catalog Number  | W6S-101002    |
|-----------------|---------------|
| Item Type       | Swing         |
| Load Capacity   | 300 lbs       |
| Mounting Method | Floor         |
| Туре            | Jib Crane Kit |
| UPC             | 783246006677  |