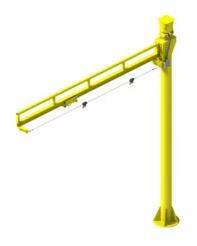

## W6S-101002-430 Jib Crane, Floor Mounted, Electric, 10' Boom 10' Column, 300 Lb Capacity

By Gleason Reel Catalog # W6S-101002-430

Jib Crane, Floor Mounted, Electric, 10' Boom 10' Column, 300 Lb Capacity

## General

Catalog Number W6S-101002-430

Item TypeSwingLoad Capacity300 lbsMounting MethodFloor

Type Jib Crane Kit

UPC 783246006684

**Dimensions** 

Weight 668 lb