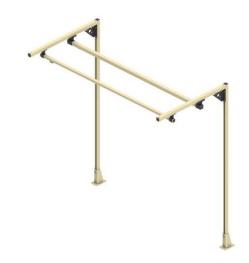

# WGB-030640 Straight Rail Bench Top Kits 6' Above Bench 4' Wide

By Gleason Reel Catalog # WGB-030640

Straight Rail Bench Top Kits 6' Above Bench 4' Wide

# **Features**

- Include two straight rails
- Choice of three mounting base styles and in a range of heights to fit virtually any bench and any task