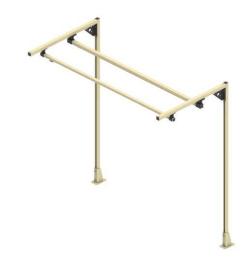

# WGB-030650 Straight Rail Bench Top Kits 6' Above Bench 5' Wide

By Gleason Reel Catalog # WGB-030650

Straight Rail Bench Top Kits 6' Above Bench 5' Wide

# **Features**

- Include two straight rails
- Choice of three mounting base styles and in a range of heights to fit virtually any bench and any task