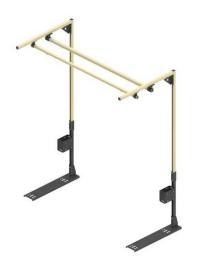

# WKF-030740 Straight Rail Bench Leg Kits 30" Base 4' Wide

By Gleason Reel Catalog # WKF-030740

Straight Rail Bench Leg Kits 30" Base 4' Wide

### **Features**

- 7'x4'x30"
- Include two straight rails
- Choice of three mounting base styles and in a range of heights to fit virtually any bench and any task

#### **Dimensions**

Gross Weight with Packaging 82 Height 30 in