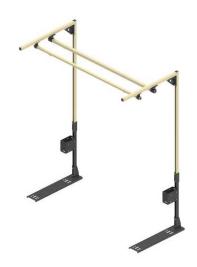

# WKF-030750 Straight Rail Bench Leg Kits 30" Base 5' Wide

By Gleason Reel Catalog # WKF-030750

Straight Rail Bench Leg Kits 30" Base 5' Wide

# **Features**

- 7'x5'x30"
- Include two straight rails
- Choice of three mounting base styles and in a range of heights to fit virtually any bench and any task