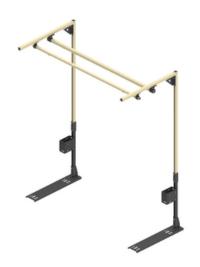

# WKF-030740 Straight Rail Bench Leg Kits 30" Base 4' Wide

By Gleason Reel Catalog # WKF-030740

Straight Rail Bench Leg Kits 30" Base 4' Wide

### **Features**

- 7'x4'x30"
- Include two straight rails
- Choice of three mounting base styles and in a range of heights to fit virtually any bench and any task