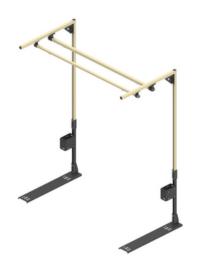

# WKF-030766 Straight Rail Bench Leg Kits 36" Base 6' Wide

By Gleason Reel Catalog # WKF-030766

Straight Rail Bench Leg Kits 36" Base 6' Wide

### **Features**

- 7'x6'x36"
- Include two straight rails
- Choice of three mounting base styles and in a range of heights to fit virtually any bench and any task