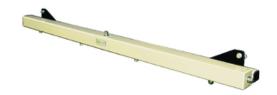

# WMAN-03C Manifold With Brackets 3' Wide 3 Taps

By Gleason Reel Catalog # WMAN-03C

Manifold With Brackets 3' Wide 3 Taps

## **Features**

- 3 ft. with 3 outlets
- Square tubing provides 66% more volume than former round tube.
- Ideal where multiple tools are used