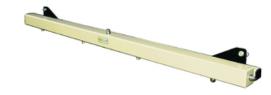

# WMAN-05C Manifold With Brackets 5' Wide 5 Taps

By Gleason Reel Catalog # WMAN-05C

Manifold With Brackets 5' Wide 5 Taps

#### Features

- 5 ft. with 5 outlets
- Square tubing provides 66% more volume than former round tube.
- Ideal where multiple tools are used