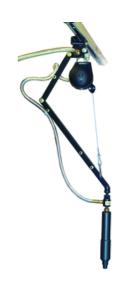

## WS30-FA-1 Torq-Arm WS30 Boom Mounted for Air Tools 0.5-1.5 lbs.

By Gleason Reel Catalog # WS30-FA-1

Torq-Arm WS30 Boom Mounted for Air Tools 0.5-1.5 lbs.

## **Features**

- It includes fixeda arm,tool balancer,mounting trolley,telescoping arm and all related hardware, Boom not included
- Air tool models include U-joint manifold and air line with fittings
- Electric tool models include tool clamp