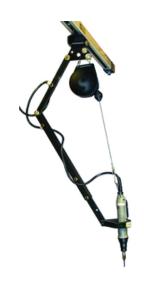

## WS30-FE-1 Torq-Arm WS30 Boom Mounted for Electric Tools 1.0 lbs.

By Gleason Reel Catalog # WS30-FE-1

Torg-Arm WS30 Boom Mounted for Electric Tools 1.0 lbs.

## **Features**

- It includes fixeda arm,tool balancer,mounting trolley,telescoping arm and all related hardware, Boom not included
- Air tool models include U-joint manifold and air line with fittings
- Electric tool models include tool clamp

## General

Mounting Type Boom
Series WS30
Tool Type Electric
Type Torque Arm