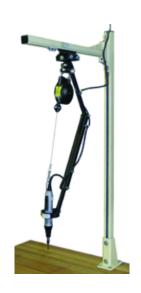

## WS30-RA-2 Torq-Arm Mounted On Jib With Swing Boom for Air Tools 2.5 lbs.

By Gleason Reel Catalog # WS30-RA-2

Torq-Arm Mounted On Jib With Swing Boom for Air Tools 2.5 lbs. Mounts to bench top. Jib included.

## **Features**

- It includes swing boom, vertical column with base, end caps,end stop, hardware for mounting boom to column and column to base
- Air tool models include U-joint manifold and air line with fittings
- Electric tool models include tool clamp.

## General

Mounting Type Jib / Bench Top

Series WS30 Tool Type Air

Type Torque Arm UPC 783246010513