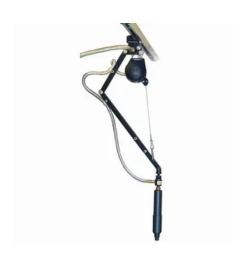

## WS30-FA-1 Torq-Arm WS30 Boom Mounted for Air Tools 0.5-1.5 lbs.

By Gleason Reel Catalog # WS30-FA-1

Torq-Arm WS30 Boom Mounted for Air Tools 0.5-1.5 lbs.

## **Features**

- It includes fixeda arm,tool balancer,mounting trolley,telescoping arm and all related hardware, Boom not included
- Air tool models include U-joint manifold and air line with fittings
- Electric tool models include tool clamp

## General

Catalog Number WS30-FA-1 Mounting Type Boom

Series WS30 Tool Type Air

Type Torque Arm UPC 783246010650