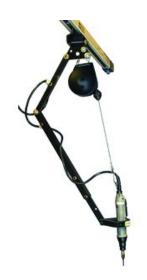

## WS30-FE-5 Torq-Arm WS30 Boom Mounted for Electric Tools 5.0 lbs.

By Gleason Reel Catalog # WS30-FE-5

Torq-Arm WS30 Boom Mounted for Electric Tools 5.0 lbs.

## **Features**

- It includes fixeda arm,tool balancer,mounting trolley,telescoping arm and all related hardware, Boom not included
- Air tool models include U-joint manifold and air line with fittings
- Electric tool models include tool clamp

## General

Catalog Number WS30-FE-5

Mounting Type Boom
Series WS30

Tool Type Electric
Type Torque Arm
UPC 783246005854