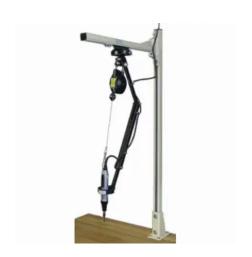

## WS30-RA-1 Torq-Arm Mounted On Jib With Swing Boom for Air Tools 1.0 lbs.

By Gleason Reel Catalog # WS30-RA-1

Torq-Arm Mounted On Jib With Swing Boom for Air Tools 1.0 lbs. Mounts to bench top. Jib included.

## **Features**

- It includes swing boom, vertical column with base, end caps,end stop, hardware for mounting boom to column and column to base
- Air tool models include U-joint manifold and air line with fittings
- Electric tool models include tool clamp.