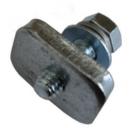

## WS30-TN Tool Rail Component-Track Nut

By Gleason Reel Catalog # WS30-TN

Tool Rail Component- Track Nut

## Features

Attaches fixed components to rail

## General

| Catalog Number | WS30-TN           |
|----------------|-------------------|
| Finish Type    | Zinc Plated Steel |
| Load Capacity  | 30 lbs            |
| Series         | WS30 - C-Rail     |
| Туре           | Nut               |
| UPC            | 783246009975      |