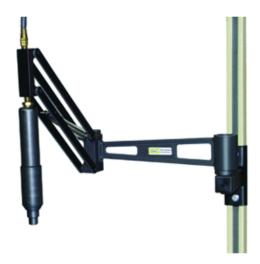

## WS50-AM Tools Positioner-Bracket Mounted for Air Tools

By Gleason Reel Catalog # WS50-AM

Tools Positioner-Bracket Mounted for Air Tools

## **Features**

- Reduces transmission of shock and torque to worker's hand, wrist or arm
- Automatically positions tool perpendicular to work piece
- Adjustable tension supports air or electric powered tools from 1.0–7.0 lbs

## General

- Mounting Type Series Tool Type Type UPC
- Column WS50 Air Tool Positioner 783246021847