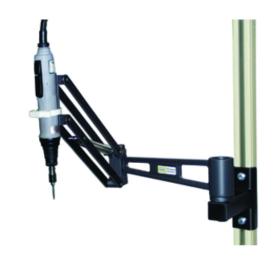

## **WS50-EC Tools Positioner-Bracket Mounted for Electric Tools**

By Gleason Reel Catalog # WS50-EC

Tools Positioner-Bracket Mounted for Electric Tools

## **Features**

- Reduces transmission of shock and torque to worker's hand, wrist or arm
- Automatically positions tool perpendicular to work piece
- Adjustable tension supports air or electric powered tools from 1.0-7.0 lbs

## General

Mounting Type Column Series WS50 Tool Type Electric

Туре **Tool Positioner** UPC 783246006967