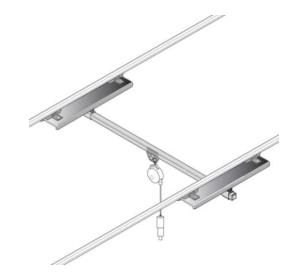

## WS50-ET12 WS50 Overhead Tool Crane with 12 Ft. Rail

By Gleason Reel Catalog # WS50-ET12

WS50 Overhead Tool Crane with 12 Ft. Rail

## **Features**

- Having capacity of 50 lb. (22.5 kg) and made of steel
- Balance reel and tool not included
- Doubled tool rail for maximum strength on spans over 6'