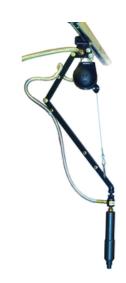

## WS50-FA-5 Torq-Arm WS50 Boom Mounted for Air Tools 2.0-5.0 lbs.

By Gleason Reel Catalog # WS50-FA-5

Torq-Arm WS50 Boom Mounted for Air Tools 2.0-5.0 lbs.

## **Features**

- It includes fixeda arm,tool balancer,mounting trolley,telescoping arm and all related hardware, Boom not included
- Air tool models include U-joint manifold and air line with fittings
- Electric tool models include tool clamp

## General

Mounting Type Boom
Series WS50
Tool Type Air

Type Torque Arm UPC 783246010797