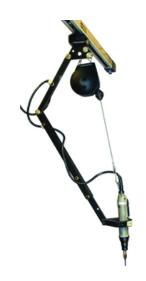

## WS50-FE-2 Torq-Arm WS50 Boom Mounted for Electric Tools 2.5 lbs.

By Gleason Reel Catalog # WS50-FE-2

Torq-Arm WS50 Boom Mounted for Electric Tools 2.5 lbs.

## **Features**

- It includes fixeda arm,tool balancer,mounting trolley,telescoping arm and all related hardware, Boom not included
- Air tool models include U-joint manifold and air line with fittings
- Electric tool models include tool clamp

## General

Mounting TypeBoomSeriesWS50Tool TypeElectricTypeTorque ArmUPC783246005878