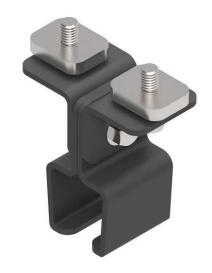

## WS50-HG-PPC Ws50 Hanger Bracket (Ppc)

By Gleason Reel Catalog # WS50-HG-PPC

Ws50 Hanger Bracket (Ppc)

## **Features**

- Hangs single spans of WS50 track from WS50 or WA50 rail and other suit-able supports
- · Cannot be used to hang WA50 track