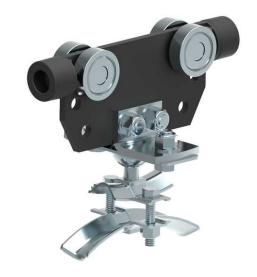

## WS50-HT02 Tool Rail Component-Hose/Cable Trolley

By Gleason Reel Catalog # WS50-HT02

Tool Rail Component-Hose/Cable Trolley

## **Features**

- 0.6-0.94 (15-24mm) OD
- Moving cable or hose clip
- Run in WS50 or WA50 tool rail

## General

Finish Type Black Polyester

Load Capacity 50 lbs

Series WS50 - C-Rail Type Trolley

UPC 783246010100