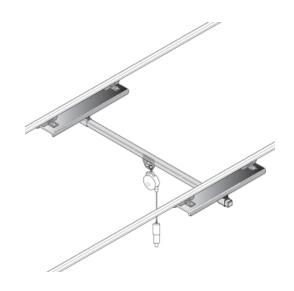

## WS50-ET12 WS50 Overhead Tool Crane with 12 Ft. Rail

By Gleason Reel Catalog # WS50-ET12

WS50 Overhead Tool Crane with 12 Ft. Rail

## Features

- Having capacity of 50 lb. (22.5 kg) and made of steel
- Balance reel and tool not included
- Doubled tool rail for maximum strength on spans over 6'

## General

| Catalog Number | WS50-ET12      |
|----------------|----------------|
| Load Capacity  | 250 lbs        |
| Series         | WS60 - C-Rail  |
| Туре           | Overhead Crane |
| UPC            | 783246010919   |