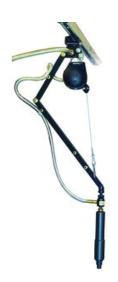

## WS50-FA-5 Torq-Arm WS50 Boom Mounted for Air Tools 2.0-5.0 lbs.

By Gleason Reel Catalog # WS50-FA-5

Torq-Arm WS50 Boom Mounted for Air Tools 2.0-5.0 lbs.

## **Features**

- It includes fixeda arm,tool balancer,mounting trolley,telescoping arm and all related hardware, Boom not included
- Air tool models include U-joint manifold and air line with fittings
- Electric tool models include tool clamp

## General

Catalog Number WS50-FA-5
Mounting Type Boom
Series WS50
Tool Type Air

Type Torque Arm UPC 783246010797