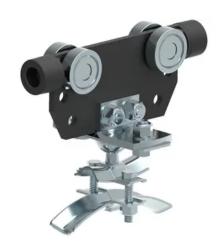

## WS50-HT01 Tool Rail Component-Hose/Cable Trolley

By Gleason Reel Catalog # WS50-HT01

Tool Rail Component-Hose/Cable Trolley

•

.

\_

## General

Catalog Number WS50-HT01 Finish Type Black Polyester

Load Capacity 50 lbs

Series WS50 - C-Rail

Type Trolley

UPC 783246010094