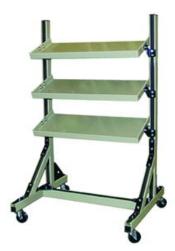

# WS50-SS05 Shelf Component 12"D x 54"W

By Gleason Reel Catalog # WS50-SS05

Steel Shelf 12"D x 54"W

### Features

- Hold up to 50 lbs. (22.5 kg) of parts, tools, etc.
- Adjustable tilt with style A in 12 inches (305 feet)

## Dimensions

| Depth | 12    |
|-------|-------|
| Width | 54 in |