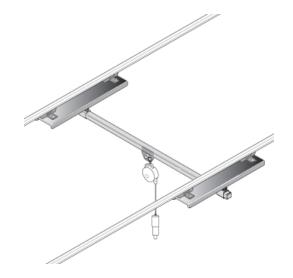

## WS60-ET06 WS60 Overhead Tool Crane with 6 Ft. Rail

By Gleason Reel Catalog # WS60-ET06

WS60 Overhead Tool Crane with 6 Ft. Rail

## **Features**

- Having capacity of 50 lb. (22.5 kg) and made of steel
- Balance reel and tool not included
- Doubled tool rail for maximum strength on spans over 6'

## General

Catalog Number WS60-ET06
Load Capacity 250 lbs
Series WS60 - C-Rail
Type Overhead Crane
UPC 783246006585