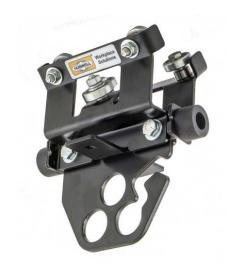

## WSD-BTL Diamond Rail Trolley, Labrynth Hook

By Gleason Reel Catalog # WSD-BTL

Diamond Rail Trolley, Labrynth Hook

## **Features**

- Capacity 30 lbs. (13.5 Kg)
- Curved sections with 3 ft. (0.9m) radius form 90° corner and connect to other curved or straight track sections for smooth, non-stop trolley movement
- Threaded hangers may be hung from overhead beams or from WS50 rail using standard track nut

## General

Finish Type Black Polyester

Load Capacity 30 lbs

Series WSD - Diamond Rail

Type Trolley

UPC 783246003751