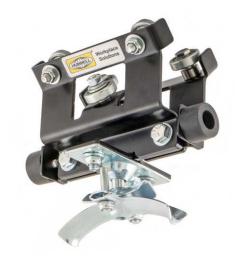

## WSD-RC12 Diamond Rail Trolley, Medium Saddle

By Gleason Reel Catalog # WSD-RC12

Diamond Rail Trolley, Medium Saddle

## **Features**

- Provides easy management of cord or hose supplying power to tool, Capacity 30 lbs. (13.5 Kg)
- Fits cable or hose 0.60-0.94" (15-24mm) diameter
- Two cable connecting tool trolley to trailer trolley should not exceed 24" in length.