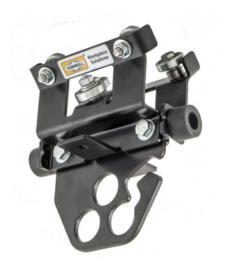

## **WSD-BTL Diamond Rail Trolley,** Labrynth Hook

By Gleason Reel Catalog # WSD-BTL

Diamond Rail Trolley, Labrynth Hook

## **Features**

- Capacity 30 lbs. (13.5 Kg)
- Curved sections with 3 ft. (0.9m) radius form 90° corner and connect to other curved or straight track sections for smooth, non-stop trolley movement
- Threaded hangers may be hung from overhead beams or from WS50 rail using standard track nut

## General

Catalog Number WSD-BTL
Finish Type Black Polyester

Load Capacity 30 lbs

Series WSD - Diamond Rail

Type Trolley

UPC 783246003751