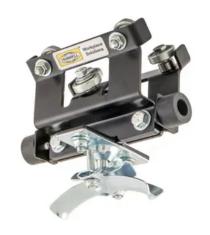

## WSD-RC12 Diamond Rail Trolley, Medium Saddle

By Gleason Reel Catalog # WSD-RC12

Diamond Rail Trolley, Medium Saddle

## **Features**

- Provides easy management of cord or hose supplying power to tool, Capacity 30 lbs. (13.5 Kg)
- Fits cable or hose 0.60-0.94" (15-24mm) diameter
- Two cable connecting tool trolley to trailer trolley should not exceed 24" in length.

## General

Catalog Number WSD-RC12 Finish Type Black Polyester

Load Capacity 30 lbs

Series WSD - Diamond Rail Type Trolley

UPC 783246003768